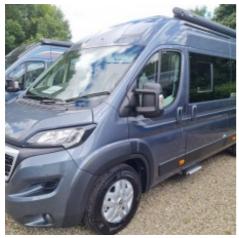

# Auto-Sleepers Kingham

## 2022 Boxer based

2.2ltr 165bhp

# Fixed bed, 2 berth van conversion

One of two models from the Auto-Sleepers stable based on the FIAT XLWB 3500kg chassis. The Kingham features a luxurious fixed rear French bed and comfortable front lounge with a side-facing couch. The layout is completed by a fully appointed kitchen and large washroom.