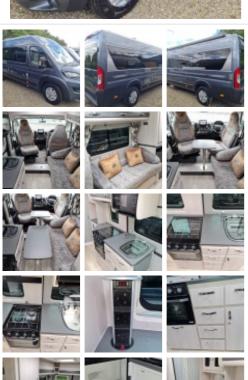

# Fixed bed, 2 berth van conversion

One of two models from the Auto-Sleepers stable based on the FIAT XLWB 3500kg chassis. The Kingham features a luxurious fixed rear French bed and comfortable front lounge with a side-facing couch. The layout is completed by a fully appointed kitchen and large washroom.

Privacy blinds & flyscreens Removable carpets throughout LED habitation lighting Scatter cushions Carbon monoxide alarm Fire extinguisher Smoke alarm Motorhome 5G WiFi (card required) ■ Whale underfloor mounted heating Whale dual fuel water heating Whale auto-fill for fresh water tank Manual fill for fresh water tank Drive Safe gas regulator 69ltr fresh water tank 40ltr waste water tank Electric slide-out entrance step Exterior sockets (including) TV / 12V Gas BBQ 230v mains output Mains hook-up input Kitchen (including) Oven / grill 3-burner gas hob Dometic microwave oven Large 3-way fridge with freezer Kitchen sink with drainer 12V extractor fan with downlighters Bathroom (including) Electric flush cassette toilet Mirrored vanity cupboard Vanity sink

# Premium Pack (comprising)

Shower

- Integrated Zenec Z-N965 DAB media console
- Integrated colour reversing camera
- Thule (Omnistor) canopy awning
- Glide-Rite Semi-air suspension
- Cab air conditioning
- Cruise control
- 80W solar panel
- Alloy wheels