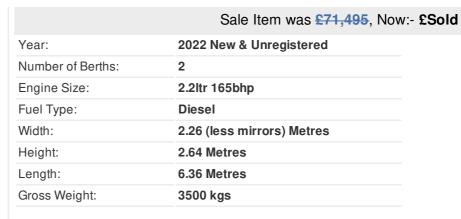

## 2022 Boxer based

2.2ltr 165bhp

# Fixed bed, 2 berth van conversion

One of two models from the Auto-Sleepers stable based on the FIAT XLWB 3500kg chassis. The Kingham features a luxurious fixed rear French bed and comfortable front lounge with a side-facing couch. The layout is completed by a fully appointed kitchen and large washroom.

#### Main features

- 2.2ltr 165bhp Peugeot Boxer engine
- 6-speed manual gearbox
- □ 'Iron Grey' paintwork
- 'Vogue Slate' upholstery
- 'Limewash Oak' furniture