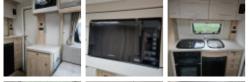

#### Rear kitchen (including)

- Oven with separate grill
- **Dual fuel hob**
- Microwave
- 3 way fridge
- Sink
- \* Side facing settees provide additional lift-up access