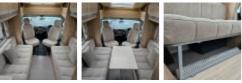

#### Front lounge (comprising)

- Two side-facing settees\*
- Rotating cab seats

#### Rear kitchen (including)

- Oven with separate grill
- **Dual fuel hob**
- Microwave
- 3 way fridge
- Sink
- \* Side facing settees provide additional lift-up access