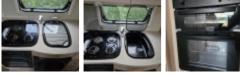

#### Rear kitchen (including)

- Oven with separate grill
- **Dual fuel hob**
- Microwave
- 3 way fridge
- Sink
- \* Side facing settees provide additional lift-up access