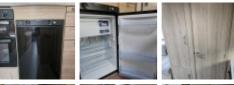

#### Rear kitchen (including)

- Oven with separate grill
- **Dual fuel hob**
- Microwave
- 3 way fridge
- Sink
- \* Side facing settees provide additional lift-up access