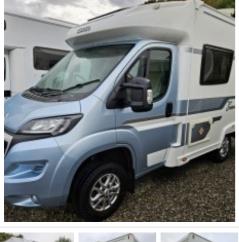

### Elddis Sunseeker 115

|                   | Sale Item was £37,995, Nov | v:- £Sold |
|-------------------|----------------------------|-----------|
| Year:             | 2015                       |           |
| Number of Berths: | 2                          |           |
| Engine Size:      | 2.2ltr                     |           |
| Fuel Type:        | Diesel                     |           |
| Width:            | 2.20 Metres                |           |
| Height:           | 3.00 Metres                |           |
| Length:           | 5.71 Metres                |           |
| Gross Weight:     | 3300 kgs                   |           |

## Peugeot Boxer based coachbuilt

2 berth rear kitchen layout

Under 37,000 miles

Low mileage example of this popular layout comprising a well-appointed rear kitchen, good size toilet/shower and a front lounge area with two side-facing settees. The spacious interior affords ample storage and the lounge area easily converts to two single or one large berth.