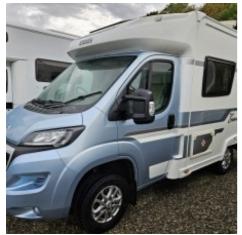

### Elddis Sunseeker 115

|                   | Sale Item was £37,995, Nov | v:- £Sold |
|-------------------|----------------------------|-----------|
| Year:             | 2015                       |           |
| Number of Berths: | 2                          |           |
| Engine Size:      | 2.2ltr                     |           |
| Fuel Type:        | Diesel                     |           |
| Width:            | 2.20 Metres                |           |
| Height:           | 3.00 Metres                |           |
| Length:           | 5.71 Metres                |           |
| Gross Weight:     | 3300 kgs                   |           |

## Peugeot Boxer based coachbuilt

2 berth rear kitchen layout

Under 37,000 miles

Low mileage example of this popular layout comprising a well-appointed rear kitchen, good size toilet/shower and a front lounge area with two side-facing settees. The spacious interior affords ample storage and the lounge area easily converts to two single or one large berth.