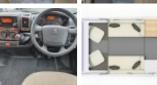

## Peugeot Boxer based coachbuilt

2 berth rear kitchen layout

Under 37,000 miles

Low mileage example of this popular layout comprising a well-appointed rear kitchen, good size toilet/shower and a front lounge area with two side-facing settees. The spacious interior affords ample storage and the lounge area easily converts to two single or one large berth.

#### Front lounge (comprising)

- Two side-facing settees\*
- Rotating cab seats