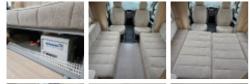

## Peugeot Boxer based coachbuilt

2 berth rear kitchen layout

Under 37,000 miles

Low mileage example of this popular layout comprising a well-appointed rear kitchen, good size toilet/shower and a front lounge area with two side-facing settees. The spacious interior affords ample storage and the lounge area easily converts to two single or one large berth.

#### Front lounge (comprising)

- Two side-facing settees\*
- Rotating cab seats