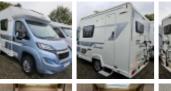

## Peugeot Boxer based coachbuilt

2 berth rear kitchen layout

Under 37,000 miles

Low mileage example of this popular layout comprising a well-appointed rear kitchen, good size toilet/shower and a front lounge area with two side-facing settees. The spacious interior affords ample storage and the lounge area easily converts to two single or one large berth.

#### Other features

- Alloy wheels
- Underslung spare wheel
- Cab air conditioning
- Cruise control

- Peugeot integrated media unit
- Swivel cab seats
- Remis cab blinds
- Whale heating & hot water
- Toilet/shower room
- Freestanding occasional table
- Electric habitation step
- TV aerial