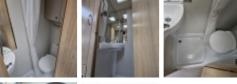

## Peugeot Boxer based coachbuilt

2 berth rear kitchen layout

Under 37,000 miles

Low mileage example of this popular layout comprising a well-appointed rear kitchen, good size toilet/shower and a front lounge area with two side-facing settees. The spacious interior affords ample storage and the lounge area easily converts to two single or one large berth.

#### Other features

- Alloy wheels
- Underslung spare wheel
- Cab air conditioning
- Cruise control

- Peugeot integrated media unit
- Swivel cab seats
- Remis cab blinds
- Whale heating & hot water
- Toilet/shower room
- Freestanding occasional table
- Electric habitation step
- TV aerial