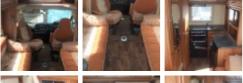

## 2 berth rear kitchen layout

17,000 miles

This popular rear kitchen layout has two side-facing front settees that make up into two singles or one double bed and has a well appointed kitchen including a full oven, grill and hob. It has a good-sized toilet/shower room and the layout affords ample upper locker storage.

#### Main features

- Peugeot Boxer 2.2ltr 130bhp
- 6 speed manual gearbox
- LED daylight running lights
- Alloy wheels
- Cab air conditioning
- Cruise control
- Remote key-fob central locking
- Peugeot CD/radio/mp3 player
- Electric windows & mirrors
- Mirror Guards
- Opening cab skyroof
- Driver & passenger swivel seats
- Removable carpets throughout
- 2 side facing front settees
- Rear kitchen
- Full oven/grill & dual-fuel hob
- Cooker extractor hood
- Sink with drainer
- 3-way fridge
- Microwave
- Swingwall toilet/shower room
- Truma Combi E heating & hot water