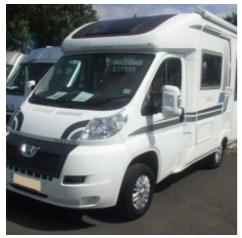

#### Auto-Sleepers Nuevo EK

|                   | Sale Item was £35,995, Now:- |
|-------------------|------------------------------|
| Year:             | 2012                         |
| Number of Berths: | 2                            |
| Engine Size:      | 2.2ltr 130bhp                |
| Fuel Type:        | Diesel                       |
| Width:            | 2.32 Metres                  |
| Height:           | 2.82 (less aerial) Metres    |
| Length:           | 5.62 Metres                  |
| Gross Weight:     | 3300 kgs                     |

'12 plate 2012, 2.2ltr 130bhp

**£SOLD** 

### Peugeot Boxer based Coachbuilt