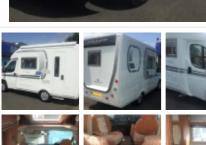

### Peugeot Boxer based Coachbuilt

## 2 berth rear kitchen layout

17,000 miles

This popular rear kitchen layout has two side-facing front settees that make up into two singles or one double bed and has a well appointed kitchen including a full oven, grill and hob. It has a good-sized toilet/shower room and the layout affords ample upper locker storage.