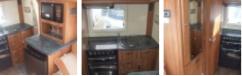

## 2 berth rear kitchen layout

17,000 miles

This popular rear kitchen layout has two side-facing front settees that make up into two singles or one double bed and has a well appointed kitchen including a full oven, grill and hob. It has a good-sized toilet/shower room and the layout affords ample upper locker storage.

#### Main features

- Peugeot Boxer 2.2ltr 130bhp
- 6 speed manual gearbox
- LED daylight running lights
- Alloy wheels
- Cab air conditioning
- Cruise control
- Remote key-fob central locking
- Peugeot CD/radio/mp3 player
- Electric windows & mirrors
- Mirror Guards
- Opening cab skyroof
- Driver & passenger swivel seats
- Removable carpets throughout
- 2 side facing front settees
- Rear kitchen
- Full oven/grill & dual-fuel hob
- Cooker extractor hood
- Sink with drainer
- 3-way fridge
- Microwave
- Swingwall toilet/shower room
- Truma Combi E heating & hot water