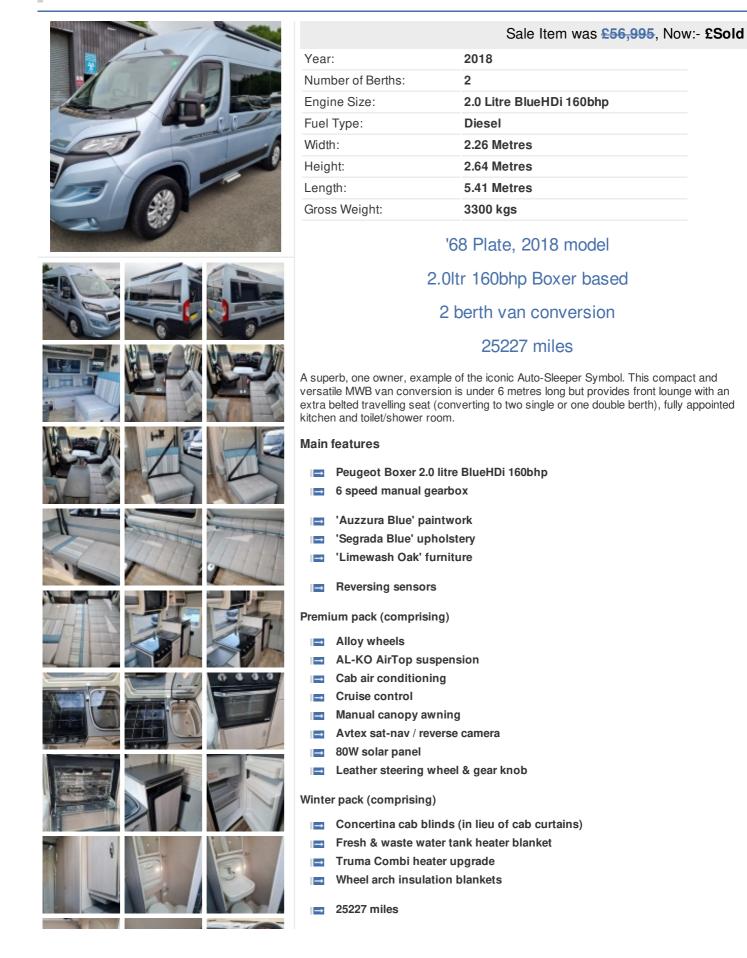

Wetroom bathroom (including)

- Electric flush cassette toilet
- Drop-down vanity sink
- Mirrored vanity cupboard
- Shower