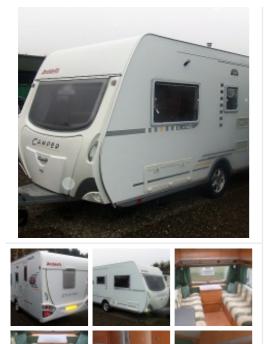

#### Dethleffs DL470DC Camper

|                   | Sale Item was £5,995, Now: | - £SOLD |
|-------------------|----------------------------|---------|
| Year:             | 2005                       |         |
| Number of Berths: | 2                          |         |
| Engine Size:      |                            |         |
| Fuel Type:        |                            |         |
| Width:            | 2.30 Metres                |         |
| Height:           | Metres                     |         |
| Length:           | 6.30 Metres                |         |
| Gross Weight:     | 1350 kgs                   |         |

## 2 Berth End Bathroom

### 2005 model

An excellent 2-berth single-axle caravan with front lounge (comprising two side-facing settees separated by a chest of drawers) central kitchen and spacious rear bathroom with separate shower cubicle.

#### Main features

- 2005
- Front lounge
- Rear washroom (comprising)
- 🖃 Toilet
- Vanity sink
- Shower cubicle
- Alloy wheels
- Motor mover
- Rear corner steadies
- Spare wheel
- CD/Radio
- TV aerial
- Oven/grill & 4 burner hob
- Kitchen sink with drainer
- Truma gas & elec heating & hot water
- Dometic 3-way fridge