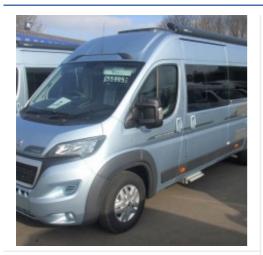

### Auto-Sleepers Fairford

|                   | Sale Item was £55,995, Now:- £SOL |
|-------------------|-----------------------------------|
| Year:             | 2018 New & Unregistered           |
| Number of Berths: | 4                                 |
| Engine Size:      | 2.0 Litre BlueHDi 160bhp          |
| Fuel Type:        | Diesel                            |
| Width:            | 2.26 Metres                       |
| Height:           | 2.64 Metres                       |
| Length:           | 6.36 Metres                       |
| Gross Weight:     | 3500 kgs                          |
|                   |                                   |

## 2018 model held at 2017 price

- -+ -**→** -+

2.0ltr BlueHDi160bhp Front & Rear lounge 4 berth van conversion

The Fairford, based on the extra long wheel based Peugeot Boxer, offer spacious luxury throughout to deliver maximum flexibility in use. It offers luxurious front and rear lounges with a full dinette to the front, incorporating two forward-facing belted travelling seats.

#### Main features

- Peugeot Boxer 2.0ltr BlueHDi160bhp
- 6 speed manual gearbox
- Spare wheel & carrier
- Luxurious front & rear lounges
- 25ltr underfloor LPG gas tank
- Athermic privacy glass -+
- Colour coded front bumper  $\rightarrow$
- External BBQ socket  $\rightarrow$
- -External mains socket
- 69ltr fresh water tank **→**
- 40ltr waste water tank  $\rightarrow$
- **|→** TV aerial
- Shower/toilet **|**→
- 'Azzuro Blue' metallic paintwork -+
- 'Limewash Oak' furniture **I**→
- 'Segrada Blue' Upholstery **→**