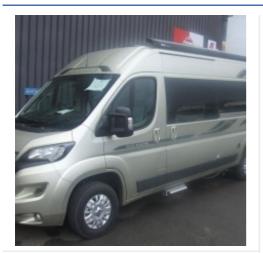

### Auto-Sleepers Warwick Duo

|                   | Sale Item was £53,495, Now:- £SOLI |
|-------------------|------------------------------------|
| Year:             | 2018 New & Unregistered            |
| Number of Berths: | 2                                  |
| Engine Size:      | 2.0 Litre BlueHDi 160bhp           |
| Fuel Type:        | Diesel                             |
| Width:            | 2.26 Metres                        |
| Height:           | 2.64 Metres                        |
| Length:           | 6.00 Metres                        |
| Gross Weight:     | 3500 kgs                           |
|                   |                                    |

## Peugeot Boxer Based, 2.0 ltr 160bhp

## Rear Lounge, van conversion

Classic top selling 2-berth end lounge panel van. Thanks to the innovative and stylish design features, customers can relax in spacious comfort throughout the day and then take advantage of full size single beds or spread out on a luxuriously spacious double bed at night and the excellent specification makes this the perfect couples Motorhome.