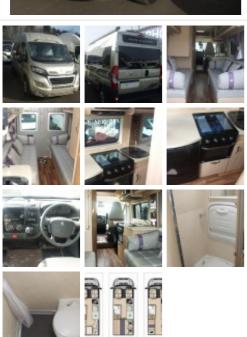

## Includes FREE Premium Pack (worth £2,500)

Classic top selling 2-berth end lounge panel van. Thanks to the innovative and stylish design features, customers can relax in spacious comfort throughout the day and then take advantage of full size single beds or spread out on a luxuriously spacious double bed at night and the excellent specification makes this the perfect couples Motorhome.

#### Main features

- Peugeot Boxer 2.2 litre 150bhp
- 6 speed manual gearbox
- Spacious rear lounge
- 25 litre liquid capacity LPG gas tank
- Spare wheel & carrier
- Colour-coded front bumper
- External BBQ socket
- External mains socket
- TV aerial
- Fully featured kitchen (inc microwave)
- Shower/toilet
- 'Golden White' metallic paintwork
- 'Catalan Berry' Upholstery
- Solar Panel (80W)

### Premium pack (comprising) [worth £2,500 supplied F.O.C.]

- Alloy Wheels
- Cab air conditioning
- Cruise control
- Thule (Omnistor) canopy awning
- Colour reversing camera
- Front fog lights
- AL-KO Airtop suspension

#### Winter pack (comprising)

Fresh & waste water tank heater blanket

Concertina cab blinds (in lieu of cab curtains)

Truma Combi heater upgrade

Wheel arch insulation blankets