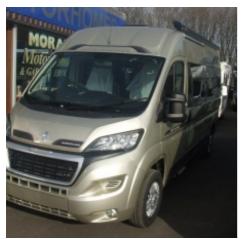

## Auto-Sleepers Warwick Duo

|                   | Sale Item was £51,195, Now:- |
|-------------------|------------------------------|
| Year:             | 2016 New & Unregistered      |
| Number of Berths: | 2                            |
| Engine Size:      | 2.2 Litre 150bhp             |
| Fuel Type:        | Diesel                       |
| Width:            | 2.26 Metres                  |
| Height:           | 2.64 Metres                  |
| Length:           | 6.00 Metres                  |
| Gross Weight:     | 3500 kgs                     |

## 2016 model, Peugeot Boxer Based

**£SOLD** 

2.2 ltr, 150bhp

Rear Lounge, van conversion

#### Main features

- Peugeot Boxer 2.2 litre 150bhp
- 6 speed manual gearbox
- Spacious rear lounge
- 25 litre liquid capacity LPG gas tank
- Spare wheel & carrier
- Colour-coded front bumper
- External BBQ socket
- External mains socket
- TV aerial
- Fully featured kitchen (inc microwave)
- Shower/toilet
- 'Golden White' metallic paintwork
- 'Catalan Berry' Upholstery
- Solar Panel (80W)