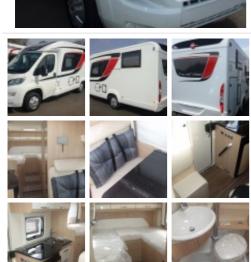

## Rear single beds & garage

The completely revamped Travel Van will make travelling truly enjoyable, thanks in part to the many well-thoughtout and tested concepts in Bürstner's new "Comfort" strategy. Its compact exterior dimensions will give you a sporty, versatile ride on coastal highways, tightly winding roads and narrow city streets. The sporty exterior design with the sweeping lines of the cappuccino and rounded roof edges, the new Bürstner front end and the comfortable low-frame chassis stand for pure driving dynamics.

## Main features

- Ducato X290 2.3ltr 130bhp
- → 6 speed manual
- Low-frame chassis
- 3500kg maximum weight
- "Pastis / Brisa" upholstery
- "Ginger Teak" furniture
- Wood-free design
- Rear single beds & garage
- 145ltr fridge with freezer compartment
- "FlexoBad" bathroom
- Wardrobe & shelves under beds
- Wardrobe over side bench
- TV mounting bracket
- Skyroof XL

## Chassis Pack (comprising)

- Passenger airbag
- Electric heated/adjusted mirrors
- ESP, ASR, Hill Holder & Traction Plus
- Manual cab air conditioning
- Cruise control with speed limiter