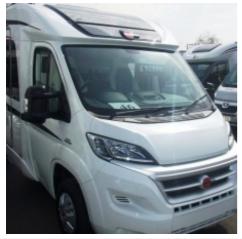

#### Burstner Travel Van T620G

|                   | Sale Item was £49,595 (51,595), Now:- |
|-------------------|---------------------------------------|
| Year:             | 2015 New & Unregistered               |
| Number of Berths: | 2                                     |
| Engine Size:      | 2.3 Litre 130bhp                      |
| Fuel Type:        | Diesel                                |
| Width:            | 2.20 Metres                           |
| Height:           | 2.85 Metres                           |
| Length:           | 6.60 Metres                           |
| Gross Weight:     | 3500 kgs                              |

## 2015 Ducato based Coachbuilt

**£SOLD** 

2.3ltr 130bhp, 6 speed manual

## Rear single beds & garage

The completely revamped Travel Van will make travelling truly enjoyable, thanks in part to the many well-thoughtout and tested concepts in Bürstner's new "Comfort" strategy. Its compact exterior dimensions will give you a sporty, versatile ride on coastal highways, tightly winding roads and narrow city streets. The sporty exterior design with the sweeping lines of the cappuccino and rounded roof edges, the new Bürstner front end and the comfortable low-frame chassis stand for pure driving dynamics.